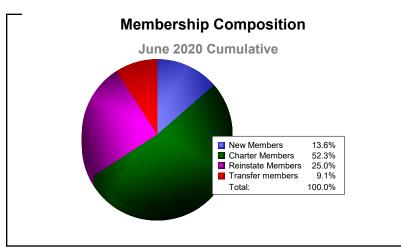

District 393 As of June 2020 Cumulative

| Year      | New<br>Clubs | Dropped<br>Clubs | Gain/<br>Loss<br>Clubs | New<br>Members | Charter<br>Members | Reinstate<br>Members | Transfer<br>Members | Total<br>Member<br>Added | Total<br>Members<br>Dropped | Gain/<br>Loss<br>Members |
|-----------|--------------|------------------|------------------------|----------------|--------------------|----------------------|---------------------|--------------------------|-----------------------------|--------------------------|
| 2015-2016 | 35           | 0                | 35                     | 51             | 1089               | 0                    | 0                   | 1140                     | -72                         | 1068                     |
| 2016-2017 | 7            | 0                | 7                      | 383            | 225                | 0                    | 11                  | 619                      | -236                        | 383                      |
| 2017-2018 | 7            | 0                | 7                      | 209            | 230                | 6                    | 8                   | 453                      | -562                        | -109                     |
| 2018-2019 | 0            | 0                | 0                      | 178            | 27                 | 3                    | 4                   | 212                      | -381                        | -169                     |
| 2019-2020 | 0            | 0                | 0                      | 6              | 23                 | 11                   | 4                   | 44                       | -503                        | -459                     |
| Average   | 10           | 0                | 10                     | 165            | 319                | 4                    | 5                   | 494                      | -351                        | 143                      |