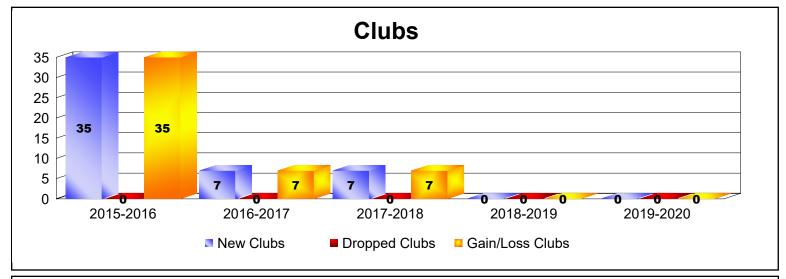

District 393 As of June 2020 Cumulative

| Year      | New<br>Clubs | Dropped<br>Clubs | Gain/<br>Loss<br>Clubs | New<br>Members | Charter<br>Members | Reinstate<br>Members | Transfer<br>Members | Total<br>Member<br>Added | Total<br>Members<br>Dropped | Gain/<br>Loss<br>Members |
|-----------|--------------|------------------|------------------------|----------------|--------------------|----------------------|---------------------|--------------------------|-----------------------------|--------------------------|
| 2015-2016 | 35           | 0                | 35                     | 51             | 1089               | 0                    | 0                   | 1140                     | -72                         | 1068                     |
| 2016-2017 | 7            | 0                | 7                      | 383            | 225                | 0                    | 11                  | 619                      | -236                        | 383                      |
| 2017-2018 | 7            | 0                | 7                      | 209            | 230                | 6                    | 8                   | 453                      | -562                        | -109                     |
| 2018-2019 | 0            | 0                | 0                      | 178            | 27                 | 3                    | 4                   | 212                      | -381                        | -169                     |
| 2019-2020 | 0            | 0                | 0                      | 6              | 23                 | 11                   | 4                   | 44                       | -503                        | -459                     |
| Average   | 10           | 0                | 10                     | 165            | 319                | 4                    | 5                   | 494                      | -351                        | 143                      |