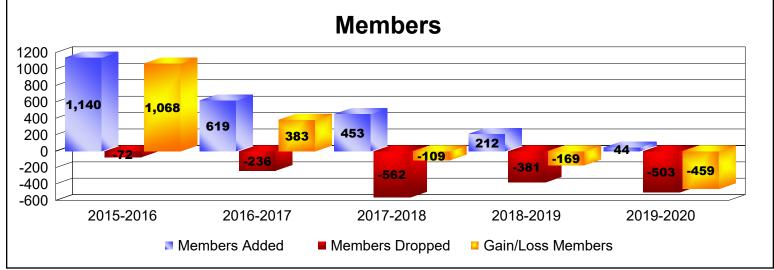

District 393 As of June 2020 Cumulative

| Year      | New<br>Clubs | Dropped<br>Clubs | Gain/<br>Loss<br>Clubs | New<br>Members | Charter<br>Members | Reinstate<br>Members | Transfer<br>Members | Total<br>Member<br>Added | Total<br>Members<br>Dropped | Gain/<br>Loss<br>Members |
|-----------|--------------|------------------|------------------------|----------------|--------------------|----------------------|---------------------|--------------------------|-----------------------------|--------------------------|
| 2015-2016 | 35           | 0                | 35                     | 51             | 1089               | 0                    | 0                   | 1140                     | -72                         | 1068                     |
| 2016-2017 | 7            | 0                | 7                      | 383            | 225                | 0                    | 11                  | 619                      | -236                        | 383                      |
| 2017-2018 | 7            | 0                | 7                      | 209            | 230                | 6                    | 8                   | 453                      | -562                        | -109                     |
| 2018-2019 | 0            | 0                | 0                      | 178            | 27                 | 3                    | 4                   | 212                      | -381                        | -169                     |
| 2019-2020 | 0            | 0                | 0                      | 6              | 23                 | 11                   | 4                   | 44                       | -503                        | -459                     |
| Average   | 10           | 0                | 10                     | 165            | 319                | 4                    | 5                   | 494                      | -351                        | 143                      |